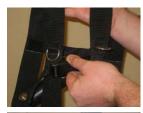

## How to properly put on your WADE Right

**Step 1:** Unbuckle the top 1 inch buckle with one hand while holding both shoulder straps in your other hand

**Step 2:** Place both shoulder straps over your shoulders just as if you were putting on a back pack leaving the 2 inch belt strap buckled behind your lower back