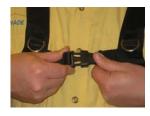

**Step 3:** Clip the 1 inch strap and buckle across the chest

**Step 4:** Unbuckle the bottom 2 inch strap and adjust the bottom of the belt so that the suspender straps and belt are comfortable

**Step 5:** Clip the 2 inch strap and buckle in front of your waist and adjust to desired comfort