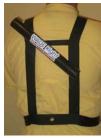

**Step 6:** Adjust each suspender to desired comfort

**Step 7:** Add all of your fishing gear to the grommets and D Rings and get ready to catch some fish.