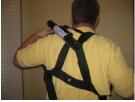

## How to properly put on your WADE Right

**Step 1:** Unbuckle the top 1 inch buckle with one hand while holding both shoulder straps in your other hand

**Step 2:** Place both shoulder straps over your shoulders just as if you were putting on a back pack leaving the 2 inch belt strap buckled behind your lower back

**Step 3:** Clip the 1 inch strap and buckle across the chest

**Step 4:** Unbuckle the bottom 2 inch strap and adjust the bottom of the belt so that the suspender straps and belt are comfortable

**Step 5:** Clip the 2 inch strap and buckle in front of your waist and adjust to desired comfort