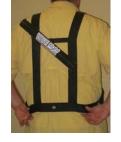

**Step 6:** Adjust each suspender to desired comfort

**Step 7:** Add all of your fishing gear to the grommets and D Rings and get ready to catch some fish.