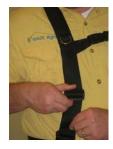

**Step 3:** Clip the 1 inch strap and buckle across the chest

**Step 4:** Unbuckle the bottom 2 inch strap and adjust the bottom of the belt so that the suspender straps and belt are comfortable

**Step 5:** Clip the 2 inch strap and buckle in front of your waist and adjust to desired comfort