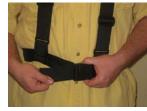

**Step 3:** Clip the 1 inch strap and buckle across the chest

**Step 4:** Unbuckle the bottom 2 inch strap and adjust the bottom of the belt so that the suspender straps and belt are comfortable

**Step 5:** Clip the 2 inch strap and buckle in front of your waist and adjust to desired comfort